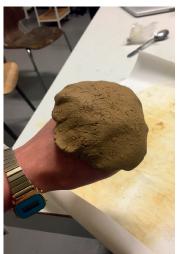

For example, I did some imprints of my nose and hand:

I hope you will have fun!
If you have questions feel free to ask.

I am looking forward to see your results:)